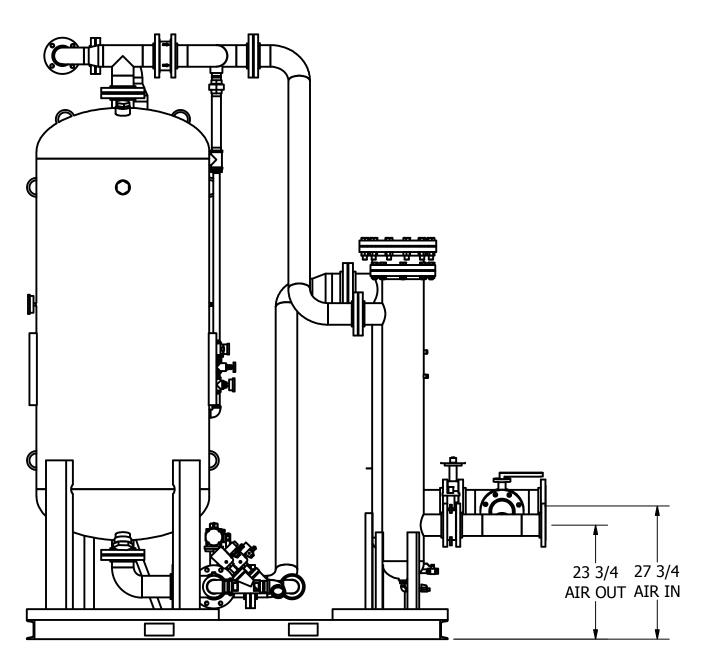

DRAWING NO.

AT20-954 SHEET: 1 OF 2

SCALE: N/A DATE: 78 -6" RFSO 18 AIR IN 4" RFSO AIR OUT 108 87 3/4

**PRELIMINARY** 