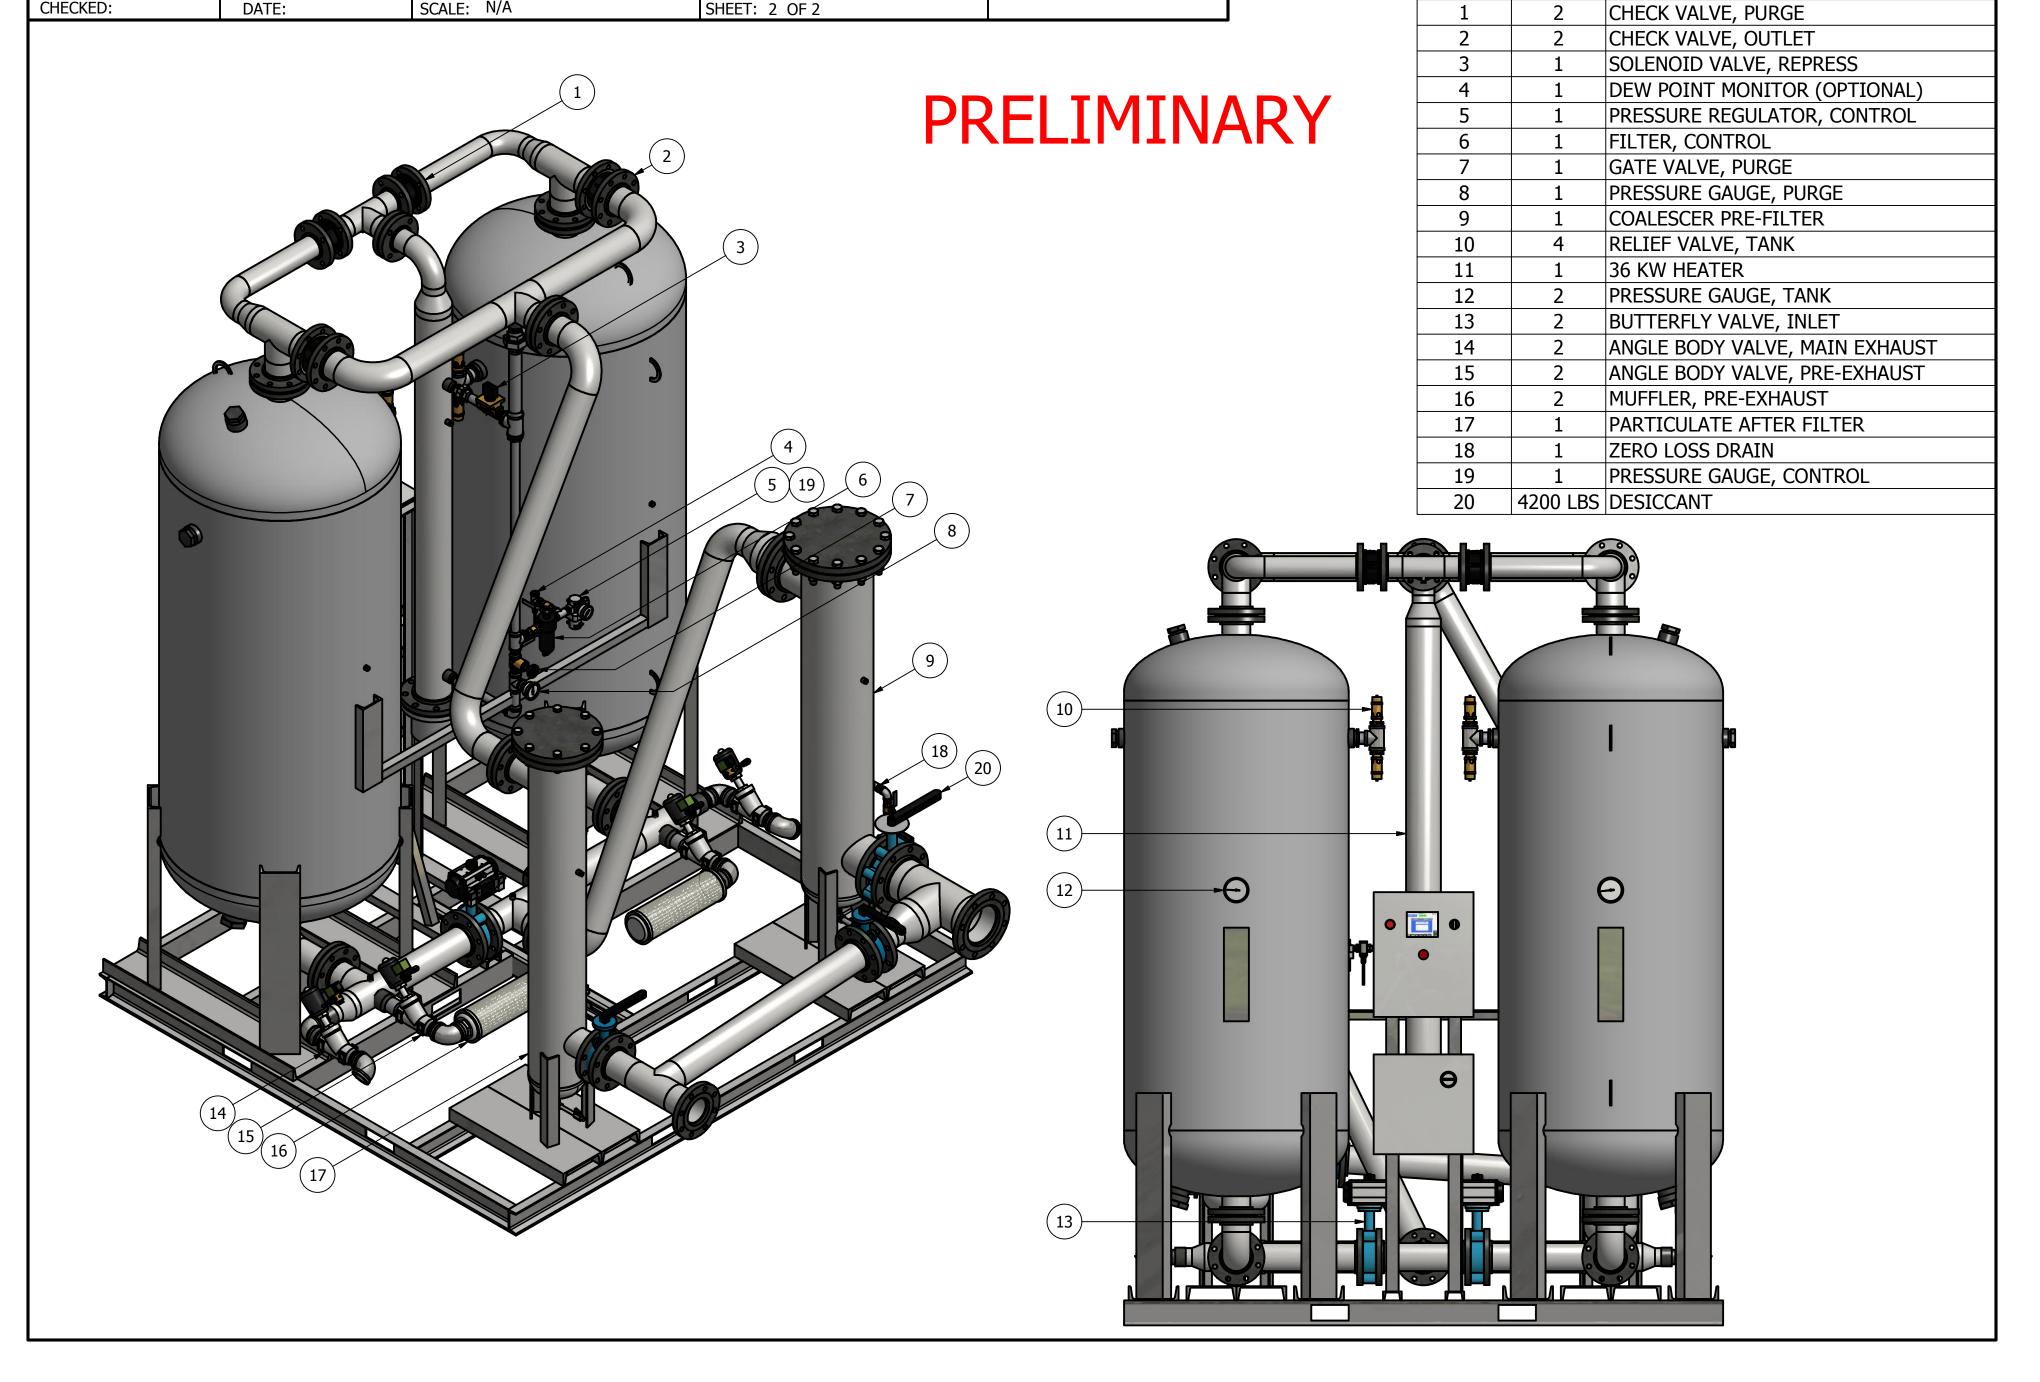

|            |      | KEVISION EGG       |            |          |  |
|------------|------|--------------------|------------|----------|--|
| REV.       | ECO. | DESCRIPTION        | DATE       | APPROVED |  |
| В          | 1207 | PRODUCTION UPDATES | 12/21/2021 | WS       |  |
| PARTS LIST |      |                    |            |          |  |

**DESCRIPTION** 

DATE: 9/1/2017 DRAWN: WS CHECKED: DATE:

DRAWING NO. AT20-954

SCALE: N/A SHEET: 2 OF 2