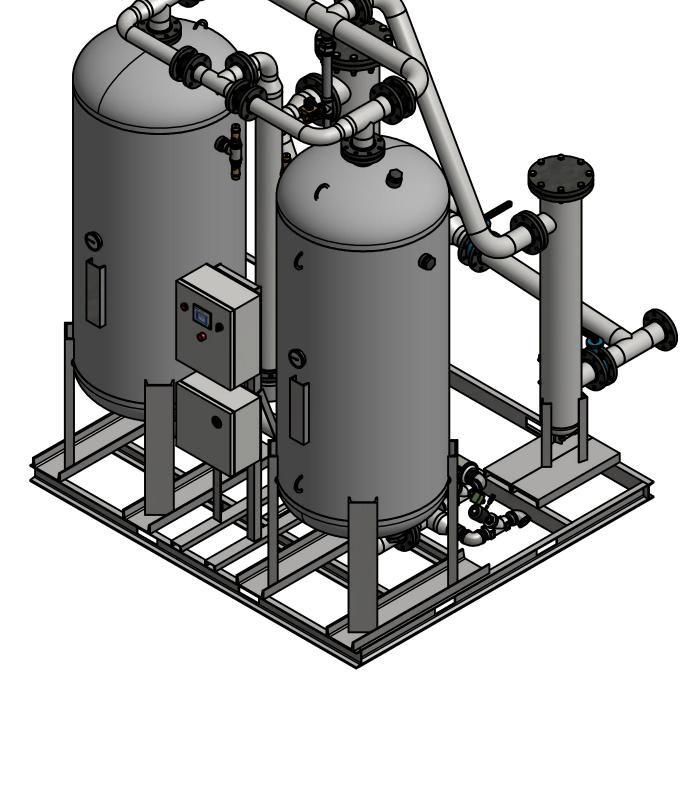

## HRE-3000-4-3 HEAT REACTIVATED DESICCANT AIR DRYER **GENERAL ARRANGEMENT**

OTHERWISE SPECIFIED:

**TOLERANCES UNLESS** 

FRACTIONS =± 1/4 "

ANGLES = $\pm$  3° INCHES = $\pm$  1/2 "

FINISH = 250

В

THE SPECIFICATIONS AND DRAWINGS DISCLOSED HEREIN ARE THE SOLE PROPERTY OF ALTEC AIR, AND SHALL NOT BE COPIED OR USED AS THE BASIS FOR SALE OR MANUFACTURE WITHOUT EXPRESS WRITTEN PERMISSION.

REVISION LOG

QTY

**ITEM** 

|      | NEVISION 200 |                    |            |          |  |  |  |
|------|--------------|--------------------|------------|----------|--|--|--|
| REV. | ECO.         | DESCRIPTION        | DATE       | APPROVED |  |  |  |
| В    | 1207         | PRODUCTION UPDATES | 12/21/2021 | WS       |  |  |  |