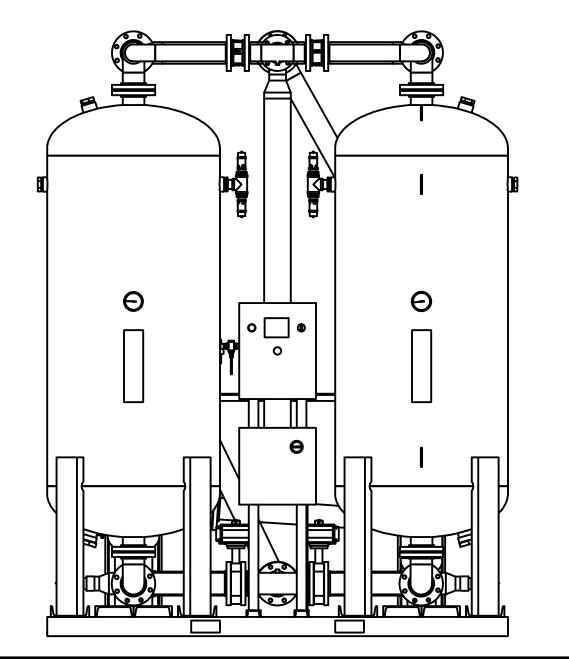

## HRE-3000-4-3 HEAT REACTIVATED DESICCANT AIR DRYER GENERAL ARRANGEMENT

OTHERWISE SPECIFIED:

REV.

В

**TOLERANCES UNLESS** 

FRACTIONS =± 1/4 "

ANGLES  $=\pm$  3° INCHES = $\pm$  1/2 "

FINISH = 250

REV. ECO.

В

1207

THE SPECIFICATIONS AND DRAWINGS DISCLOSED HEREIN ARE THE SOLE PROPERTY OF ALTEC AIR, AND SHALL NOT BE COPIED OR USED AS THE BASIS FOR SALE OR MANUFACTURE WITHOUT EXPRESS WRITTEN PERMISSION.

| REVISION LOG       |            |          |
|--------------------|------------|----------|
| DESCRIPTION        | DATE       | APPROVED |
| PRODUCTION UPDATES | 12/21/2021 | WS       |

DRAWN: WS DATE: 9/1/2017 CHECKED: